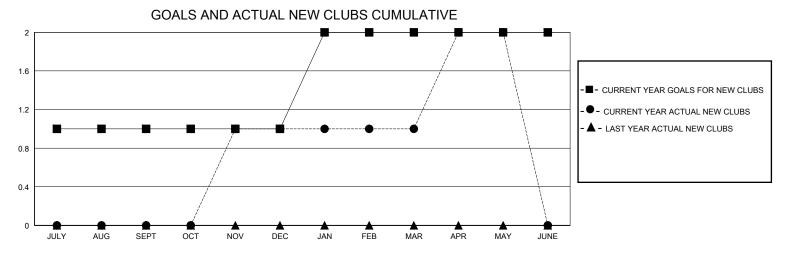

## District 308 B3

Results as of: 5/31/2024

| GMT:                  |               |           | GMT CA        |                       |                         |                         |                                                    |  |
|-----------------------|---------------|-----------|---------------|-----------------------|-------------------------|-------------------------|----------------------------------------------------|--|
| Clubs                 |               |           |               | Members               |                         |                         |                                                    |  |
| RESULTS FOR 2023-2024 |               |           |               | RESULTS FOR 2023-2024 |                         |                         |                                                    |  |
| QUARTER               | NEW CLUB GOAL | NEW CLUBS | DROPPED CLUBS | QUARTER MEI           | MBER GROWTH NET<br>GOAL | MEMBER GROWTH<br>ACTUAL | DROPPED<br>MEMBERS ACTUAL<br>(including transfers) |  |
| JULY/AUG/SEPT         | 1             | 0         | 0             | JULY/AUG/SEPT         | 80                      | 112                     | 23                                                 |  |
| OCT/NOV/DEC           | 0             | 1         | 0             | OCT/NOV/DEC           | 60                      | 60                      | 30                                                 |  |
| JAN/FEB/MAR           | 1             | 0         | 0             | JAN/FEB/MAR           | 30                      | 80                      | 9                                                  |  |
| APR/MAY/JUNE          | 0             | 1         | 0             | APR/MAY/JUNE          | 30                      | 39                      | 29                                                 |  |