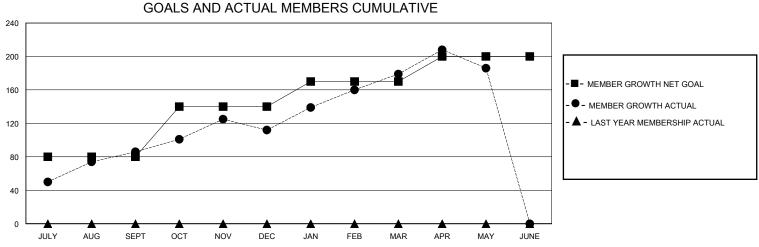

## District 308 B3

Results as of: 5/31/2024

| GMT:                  |               |           | GMT CA        |                       |                         |                         |                                                    |  |
|-----------------------|---------------|-----------|---------------|-----------------------|-------------------------|-------------------------|----------------------------------------------------|--|
| Clubs                 |               |           |               | Members               |                         |                         |                                                    |  |
| RESULTS FOR 2023-2024 |               |           |               | RESULTS FOR 2023-2024 |                         |                         |                                                    |  |
| QUARTER               | NEW CLUB GOAL | NEW CLUBS | DROPPED CLUBS | QUARTER MEI           | MBER GROWTH NET<br>GOAL | MEMBER GROWTH<br>ACTUAL | DROPPED<br>MEMBERS ACTUAL<br>(including transfers) |  |
| JULY/AUG/SEPT         | 1             | 0         | 0             | JULY/AUG/SEPT         | 80                      | 112                     | 23                                                 |  |
| OCT/NOV/DEC           | 0             | 1         | 0             | OCT/NOV/DEC           | 60                      | 60                      | 30                                                 |  |
| JAN/FEB/MAR           | 1             | 0         | 0             | JAN/FEB/MAR           | 30                      | 80                      | 9                                                  |  |
| APR/MAY/JUNE          | 0             | 1         | 0             | APR/MAY/JUNE          | 30                      | 39                      | 29                                                 |  |